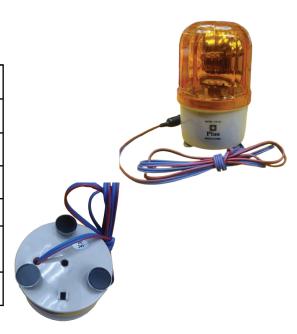

# LTD-1101 MAGNET BASE REVOLVING WARNING LIGHT

## **Technical Specifications:**

| Model         | LTD-1101                                 |
|---------------|------------------------------------------|
| Power Supply  | 24V DC                                   |
| Mounting Type | Magnetic Base                            |
| Lens Material | High-impact polycarbonate                |
| Base Material | ABS plastic with strong magnet           |
| Wiring        | Comes with coiled cable & cigarette plug |
| Light Color   | Amber, Red, Blue                         |

#### **Description:**

The LTD-1101 is a high-performance revolving warning light with a magnetic base, designed for easy mounting on vehicles or metal surfaces. Ideal for emergency, construction, and industrial vehicles requiring strong visibility and portable signaling.

#### **Features:**

- **★**Strong Magnetic Base Easily attaches to any metal surface
- \*Rotating Amber Beacon Excellent 360° visibility
- \*Durable Construction Shock and weather resistant
- \*Portable & Removable Ideal for temporary applications
- \*Plug & Play Includes 24V cigarette lighter plug for fast setup