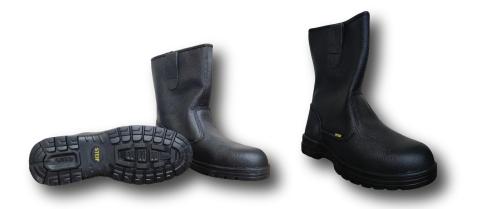

## STEIF CAMEL SAFETY RIGGER BOOT

## **PRODUCT DATA SHEET**

The STEIF CAMEL(SC-6605) is a high-performance safety boot designed for protection in industrial environments. It is made from embossed buffalo leather for durability, while the steel toe cap and steel plate offer resistance against impacts, penetration, slips, acids, alkalis, and oil.

| Brand               | STEIF                     |
|---------------------|---------------------------|
| Model               | SC-6605                   |
| Upper Material      | Embossed buffalo leather  |
| Color               | Black                     |
| Lining              | Breathable & durable mesh |
| Outsole             | Rubber                    |
| Standard            | EN ISO 20345 S3           |
| Toe Protection      | Steel toe cap             |
| Plate Protection    | Steel plate               |
| Impact Resistance   | Yes                       |
| Penetration         |                           |
| Resistance          | Yes                       |
| Slip Resistance     | Yes                       |
| Chemical Resistance | Acid and alkali resistant |
| Oil Resistance      | Yes                       |
| Available Sizes     | 39 - 47                   |